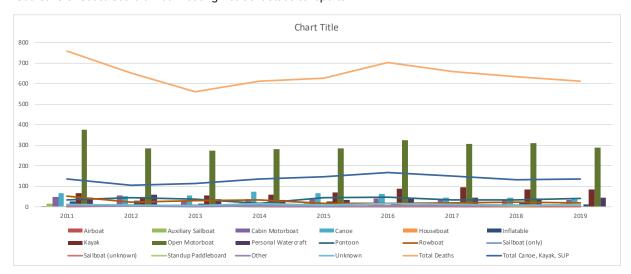

## DEATHS BY VESSEL TYPE BY YEAR INCLUDING CANOE, KAYAK, SUP TOTAL

| 2013 | 2014<br>3                                                                               | 2015                                                                                                                                          | 2016                                                                                                                                                                    | 2017<br>4                                                                                                                                                                                                                | 2018<br>5                                                                                                                                                                                                                                                                | 2019                                                                                                                                                                                                                                                                                                                                                                                                                                                                                                                                                                                                         | 2018-19                                                                                                                                                                                                                                                                                            |
|------|-----------------------------------------------------------------------------------------|-----------------------------------------------------------------------------------------------------------------------------------------------|-------------------------------------------------------------------------------------------------------------------------------------------------------------------------|--------------------------------------------------------------------------------------------------------------------------------------------------------------------------------------------------------------------------|--------------------------------------------------------------------------------------------------------------------------------------------------------------------------------------------------------------------------------------------------------------------------|--------------------------------------------------------------------------------------------------------------------------------------------------------------------------------------------------------------------------------------------------------------------------------------------------------------------------------------------------------------------------------------------------------------------------------------------------------------------------------------------------------------------------------------------------------------------------------------------------------------|----------------------------------------------------------------------------------------------------------------------------------------------------------------------------------------------------------------------------------------------------------------------------------------------------|
| 6    |                                                                                         | 1                                                                                                                                             | 3                                                                                                                                                                       | 4                                                                                                                                                                                                                        | -                                                                                                                                                                                                                                                                        | _                                                                                                                                                                                                                                                                                                                                                                                                                                                                                                                                                                                                            |                                                                                                                                                                                                                                                                                                    |
| _    | 18                                                                                      |                                                                                                                                               |                                                                                                                                                                         |                                                                                                                                                                                                                          | 5                                                                                                                                                                                                                                                                        | 1                                                                                                                                                                                                                                                                                                                                                                                                                                                                                                                                                                                                            | -80.00%                                                                                                                                                                                                                                                                                            |
|      | 1.0                                                                                     | 21                                                                                                                                            | 11                                                                                                                                                                      | 6                                                                                                                                                                                                                        | 11                                                                                                                                                                                                                                                                       | 14                                                                                                                                                                                                                                                                                                                                                                                                                                                                                                                                                                                                           | 27.27%                                                                                                                                                                                                                                                                                             |
| 25   | 39                                                                                      | 36                                                                                                                                            | 41                                                                                                                                                                      | 36                                                                                                                                                                                                                       | 33                                                                                                                                                                                                                                                                       | 34                                                                                                                                                                                                                                                                                                                                                                                                                                                                                                                                                                                                           | 3.03%                                                                                                                                                                                                                                                                                              |
| 55   | 75                                                                                      | 68                                                                                                                                            | 63                                                                                                                                                                      | 44                                                                                                                                                                                                                       | 44                                                                                                                                                                                                                                                                       | 39                                                                                                                                                                                                                                                                                                                                                                                                                                                                                                                                                                                                           | -11.36%                                                                                                                                                                                                                                                                                            |
| 3    | 3                                                                                       | 2                                                                                                                                             | 2                                                                                                                                                                       | 8                                                                                                                                                                                                                        | 3                                                                                                                                                                                                                                                                        | 3                                                                                                                                                                                                                                                                                                                                                                                                                                                                                                                                                                                                            | 0.00%                                                                                                                                                                                                                                                                                              |
| 14   | 20                                                                                      | 26                                                                                                                                            | 18                                                                                                                                                                      | 21                                                                                                                                                                                                                       | 19                                                                                                                                                                                                                                                                       | 12                                                                                                                                                                                                                                                                                                                                                                                                                                                                                                                                                                                                           | -36.84%                                                                                                                                                                                                                                                                                            |
| 54   | 58                                                                                      | 71                                                                                                                                            | 89                                                                                                                                                                      | 94                                                                                                                                                                                                                       | 84                                                                                                                                                                                                                                                                       | 86                                                                                                                                                                                                                                                                                                                                                                                                                                                                                                                                                                                                           | 2.38%                                                                                                                                                                                                                                                                                              |
| 272  | 282                                                                                     | 285                                                                                                                                           | 323                                                                                                                                                                     | 305                                                                                                                                                                                                                      | 311                                                                                                                                                                                                                                                                      | 288                                                                                                                                                                                                                                                                                                                                                                                                                                                                                                                                                                                                          | -7.40%                                                                                                                                                                                                                                                                                             |
| 36   | 34                                                                                      | 33                                                                                                                                            | 46                                                                                                                                                                      | 46                                                                                                                                                                                                                       | 42                                                                                                                                                                                                                                                                       | 46                                                                                                                                                                                                                                                                                                                                                                                                                                                                                                                                                                                                           | 9.52%                                                                                                                                                                                                                                                                                              |
| 36   | 17                                                                                      | 46                                                                                                                                            | 47                                                                                                                                                                      | 33                                                                                                                                                                                                                       | 35                                                                                                                                                                                                                                                                       | 40                                                                                                                                                                                                                                                                                                                                                                                                                                                                                                                                                                                                           | 14.29%                                                                                                                                                                                                                                                                                             |
| 30   | 32                                                                                      | 17                                                                                                                                            | 17                                                                                                                                                                      | 20                                                                                                                                                                                                                       | 21                                                                                                                                                                                                                                                                       | 18                                                                                                                                                                                                                                                                                                                                                                                                                                                                                                                                                                                                           | -14.29%                                                                                                                                                                                                                                                                                            |
| 5    | 9                                                                                       | 3                                                                                                                                             | 3                                                                                                                                                                       | 11                                                                                                                                                                                                                       | 4                                                                                                                                                                                                                                                                        | 4                                                                                                                                                                                                                                                                                                                                                                                                                                                                                                                                                                                                            | 0.00%                                                                                                                                                                                                                                                                                              |
| 8    | 0                                                                                       | 0                                                                                                                                             | 1                                                                                                                                                                       | 1                                                                                                                                                                                                                        | 0                                                                                                                                                                                                                                                                        | 0                                                                                                                                                                                                                                                                                                                                                                                                                                                                                                                                                                                                            | 0.00%                                                                                                                                                                                                                                                                                              |
| 5    | 2                                                                                       | 7                                                                                                                                             | 15                                                                                                                                                                      | 11                                                                                                                                                                                                                       | 5                                                                                                                                                                                                                                                                        | 12                                                                                                                                                                                                                                                                                                                                                                                                                                                                                                                                                                                                           | 140.00%                                                                                                                                                                                                                                                                                            |
| 2    | 3                                                                                       | 1                                                                                                                                             | 6                                                                                                                                                                       | 6                                                                                                                                                                                                                        | 7                                                                                                                                                                                                                                                                        | 8                                                                                                                                                                                                                                                                                                                                                                                                                                                                                                                                                                                                            | 14.29%                                                                                                                                                                                                                                                                                             |
| 6    | 15                                                                                      | 9                                                                                                                                             | 16                                                                                                                                                                      | 12                                                                                                                                                                                                                       | 9                                                                                                                                                                                                                                                                        | 8                                                                                                                                                                                                                                                                                                                                                                                                                                                                                                                                                                                                            | -44.44%                                                                                                                                                                                                                                                                                            |
| 560  | 610                                                                                     | 626                                                                                                                                           | 701                                                                                                                                                                     | 658                                                                                                                                                                                                                      | 633                                                                                                                                                                                                                                                                      | 613                                                                                                                                                                                                                                                                                                                                                                                                                                                                                                                                                                                                          | -3.16%                                                                                                                                                                                                                                                                                             |
| 114  | 135                                                                                     | 146                                                                                                                                           | 167                                                                                                                                                                     | 149                                                                                                                                                                                                                      | 133                                                                                                                                                                                                                                                                      | 137                                                                                                                                                                                                                                                                                                                                                                                                                                                                                                                                                                                                          | 2.68%                                                                                                                                                                                                                                                                                              |
|      | 25<br>55<br>3<br>14<br>54<br>5<br>272<br>36<br>36<br>30<br>5<br>8<br>5<br>2<br>6<br>114 | 25 39<br>55 75<br>3 3 3<br>14 20<br>54 58<br>5 272 282<br>36 34<br>36 17<br>30 32<br>5 9<br>8 0<br>5 2<br>2 3<br>6 15<br>560 610<br>5 114 135 | 25 39 36<br>55 75 68<br>3 3 2<br>14 20 26<br>54 58 71<br>6 272 282 285<br>36 34 33<br>36 17 46<br>30 32 17<br>5 9 3<br>8 0 0<br>5 2 7<br>2 3 1<br>6 15 9<br>560 610 626 | 25 39 36 41   55 75 68 63   3 3 2 2   14 20 26 18   54 58 71 89   5 272 282 285 323   36 34 33 46   36 17 46 47   30 32 17 17   5 9 3 3   8 0 0 1   5 2 7 15   2 3 1 6   6 15 9 16   560 610 626 701   5 114 135 146 167 | 25 39 36 41 36   55 75 68 63 44   3 3 2 2 8   14 20 26 18 21   54 58 71 89 94   5 272 282 285 323 305   36 34 33 46 46   36 17 46 47 33   30 32 17 17 20   5 9 3 3 11   8 0 0 1 1   5 2 7 15 11   2 3 1 6 6   6 15 9 16 12   560 610 626 701 658   6 114 135 146 167 149 | 25 39 36 41 36 33   55 75 68 63 44 44   3 3 2 2 8 3   14 20 26 18 21 19   54 58 71 89 94 84   5 272 282 285 323 305 311   36 34 33 46 46 42   36 17 46 47 33 35   30 32 17 17 20 21   5 9 3 3 11 4   8 0 0 1 1 0   5 2 7 15 11 5   2 3 1 6 6 7   6 15 9 16 12 9   560 610 626 701 <t< td=""><td>25 39 36 41 36 33 34   55 75 68 63 44 44 39   3 3 2 2 8 3 3   14 20 26 18 21 19 12   54 58 71 89 94 84 86   5 272 282 285 323 305 311 288   36 34 33 46 46 42 46   36 17 46 47 33 35 40   30 32 17 17 20 21 18   5 9 3 3 11 4 4   8 0 0 1 1 0 0   5 2 7 15 11 5 12   2 3 1 6 6 7 <td< td=""></td<></td></t<> | 25 39 36 41 36 33 34   55 75 68 63 44 44 39   3 3 2 2 8 3 3   14 20 26 18 21 19 12   54 58 71 89 94 84 86   5 272 282 285 323 305 311 288   36 34 33 46 46 42 46   36 17 46 47 33 35 40   30 32 17 17 20 21 18   5 9 3 3 11 4 4   8 0 0 1 1 0 0   5 2 7 15 11 5 12   2 3 1 6 6 7 <td< td=""></td<> |

Source: U.S. Coast Guard annual Boating Accident Statisics reports.