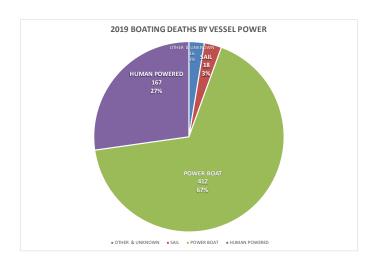

## DEATHS BY VESSEL TYPE BY YEAR INCLUDING CANOE, KAYAK, SUP TOTAL

|                         |      |      |      |      |      |      |      |      |      | % Chg   |
|-------------------------|------|------|------|------|------|------|------|------|------|---------|
|                         | 2011 | 2012 | 2013 | 2014 | 2015 | 2016 | 2017 | 2018 | 2019 | 2018-19 |
| TOTAL DEATHS            | 758  | 651  | 560  | 610  | 626  | 701  | 658  | 633  | 613  | -3.16%  |
| OTHER & UNKNOWN         | 18   | 15   | 8    | 18   | 10   | 22   | 18   | 16   | 16   | -30.16% |
| SAIL                    | 28   | 27   | 19   | 27   | 24   | 15   | 18   | 15   | 18   | 27.27%  |
| POWER BOAT              | 501  | 451  | 375  | 378  | 403  | 462  | 432  | 429  | 412  | -60.56% |
| HUMAN POWERED           | 211  | 158  | 158  | 187  | 189  | 202  | 190  | 173  | 167  | 79.89%  |
| Total Canoe, Kayak, SUP | 134  | 105  | 114  | 135  | 146  | 167  | 149  | 133  | 137  | 2.68%   |

Source: U.S. Coast Guard annual Boating Accident Statisics reports.