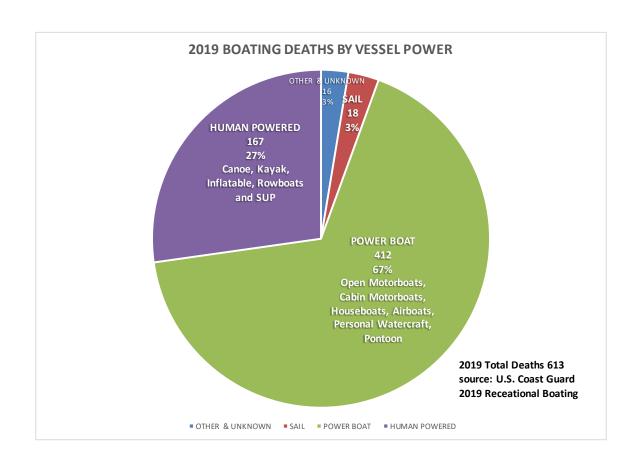

## DEATHS BY VESSEL TYPE BY YEAR INCLUDING CANOE, KAYAK, SUP TOTAL

|                         |      |      |      |      |      |      |      |      |      | % Chg   |
|-------------------------|------|------|------|------|------|------|------|------|------|---------|
|                         | 2011 | 2012 | 2013 | 2014 | 2015 | 2016 | 2017 | 2018 | 2019 | 2018-19 |
| TOTAL DEATHS            | 758  | 651  | 560  | 610  | 626  | 701  | 658  | 633  | 613  | -3.16%  |
| OTHER & UNKNOWN         | 18   | 15   | 8    | 18   | 10   | 22   | 18   | 16   | 16   | -30.16% |
| SAIL                    | 28   | 27   | 19   | 27   | 24   | 15   | 18   | 15   | 18   | 27.27%  |
| POWER BOAT              | 501  | 451  | 375  | 378  | 403  | 462  | 432  | 429  | 412  | -60.56% |
| HUMAN POWERED           | 211  | 158  | 158  | 187  | 189  | 202  | 190  | 173  | 167  | 79.89%  |
| Total Canoe, Kayak, SUP | 134  | 105  | 114  | 135  | 146  | 167  | 149  | 133  | 137  | 2.68%   |

Source: U.S. Coast Guard annual Boating Accident Statisics reports.